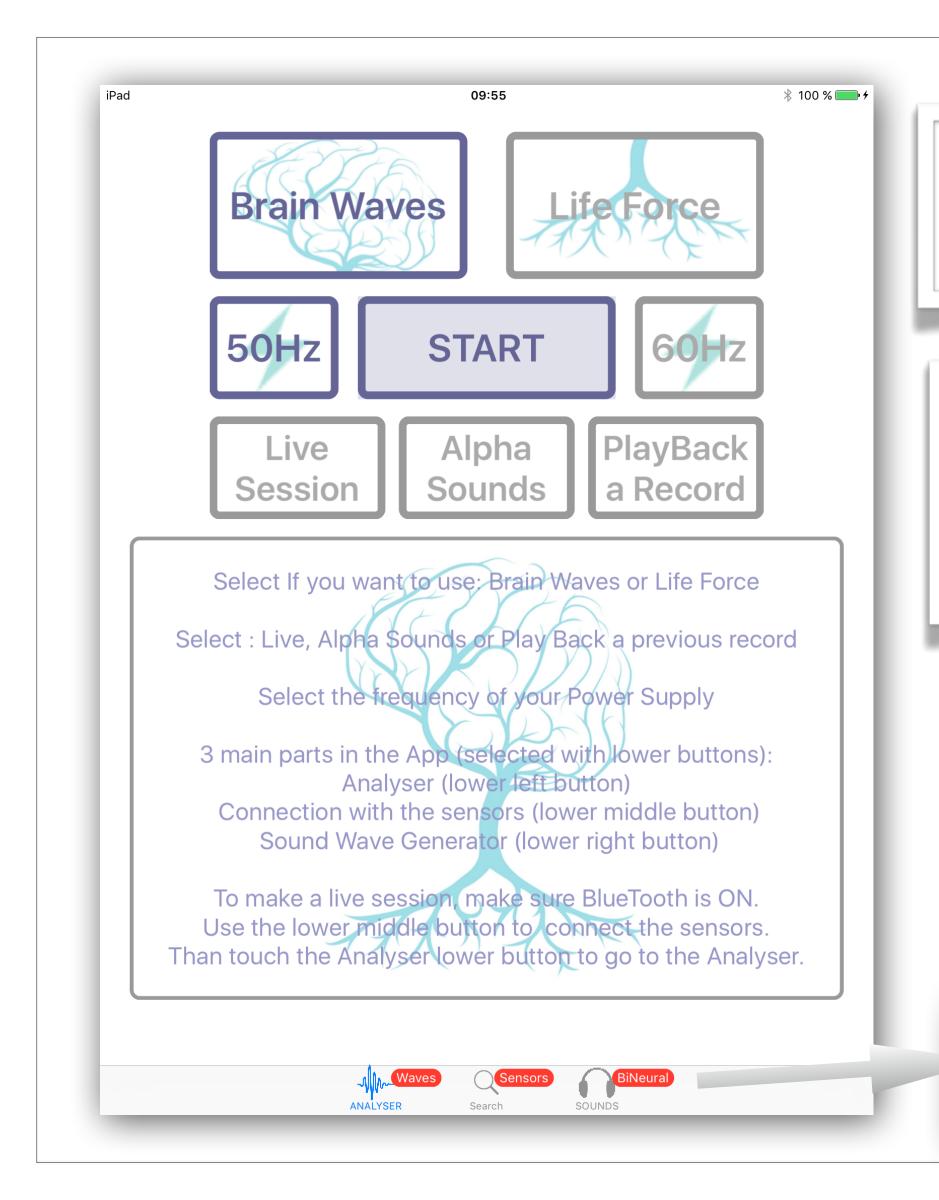

| Pad           | 16:52                                | *             |
|---------------|--------------------------------------|---------------|
| Muse D        | Devices                              |               |
| Scan          | disconnected                         |               |
|               |                                      |               |
|               |                                      |               |
|               |                                      |               |
|               |                                      |               |
| Touch S       | CAN to search for your 2016 MUS      | E Headset.    |
| Than to       | uch the device name to select it fro | om the list.  |
|               | WARNING !!!                          |               |
| This app is N | IOT designed to work with 2014 M     | USE Headset ! |
|               |                                      |               |
|               |                                      |               |
|               |                                      |               |
|               |                                      |               |
|               |                                      |               |
|               |                                      |               |
|               |                                      |               |
|               |                                      |               |
|               | Waves CSensors BiNer                 | ural          |