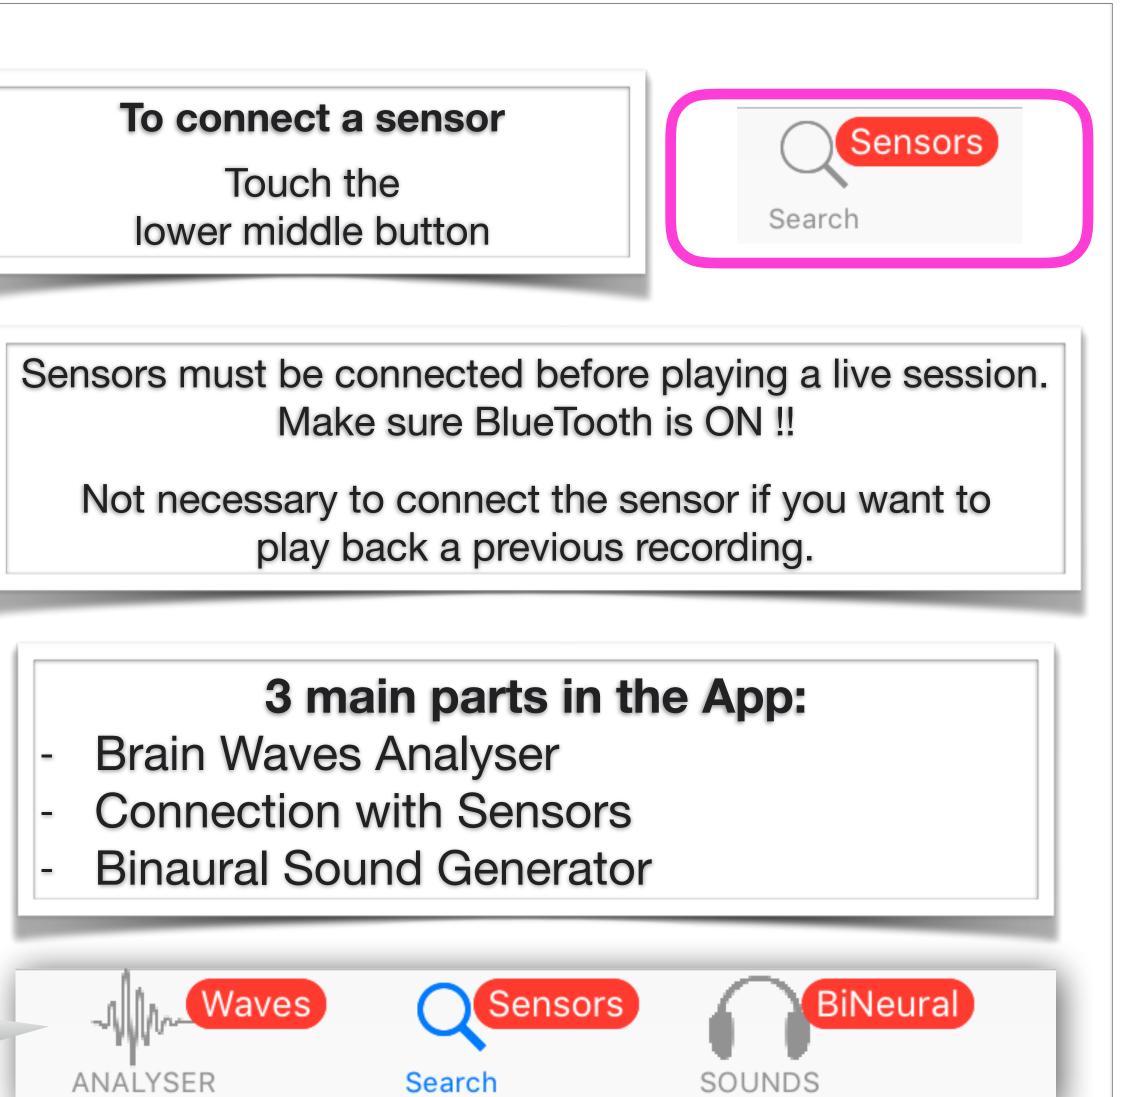

| Pad           | 16:52                                | *             |
|---------------|--------------------------------------|---------------|
| Muse D        | Devices                              |               |
| Scan          | disconnected                         |               |
|               |                                      |               |
|               |                                      |               |
|               |                                      |               |
|               |                                      |               |
| Touch S       | CAN to search for your 2016 MUS      | E Headset.    |
| Than to       | uch the device name to select it fro | om the list.  |
|               | WARNING !!!                          |               |
| This app is N | IOT designed to work with 2014 M     | USE Headset ! |
|               |                                      |               |
|               |                                      |               |
|               |                                      |               |
|               |                                      |               |
|               |                                      |               |
|               |                                      |               |
|               |                                      |               |
|               |                                      |               |
|               | Waves CSensors BiNer                 | ural          |