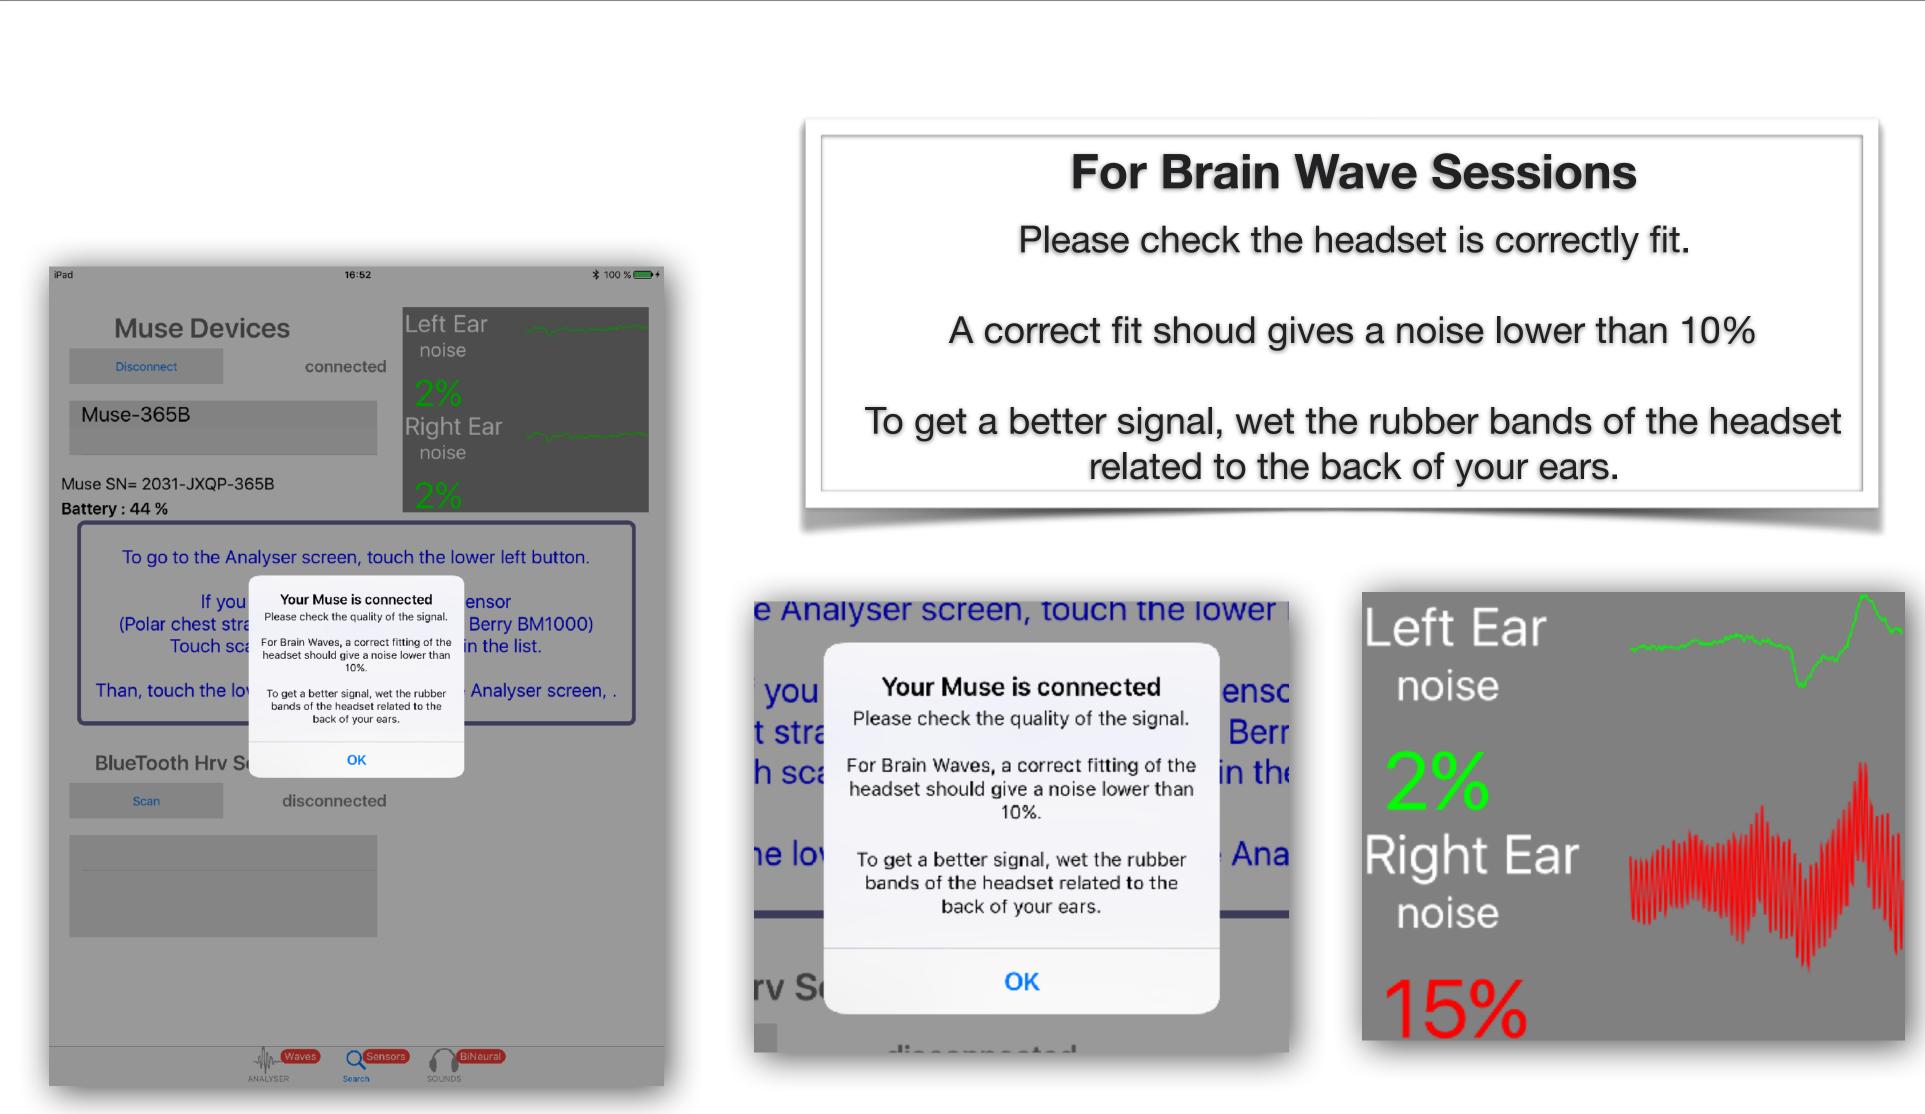

| I                                                    | 16:56                                                                                                | <b>≵</b> 100 % 🛑 |
|------------------------------------------------------|------------------------------------------------------------------------------------------------------|------------------|
| Muse De                                              |                                                                                                      | ar 🗸 📖 📖         |
| Disconnect                                           | connected                                                                                            |                  |
| Muse-365B                                            | 3%<br>Right E<br>noise                                                                               | Ear              |
| luse SN= 2031-JXQ<br>attery : 43 %                   | P-365B 3%                                                                                            |                  |
| (i oldi ollost                                       | strap or KYTO HRM earclip or E                                                                       | Serry BM 1000)   |
| Touch                                                | n scan, than select the sensor in                                                                    | the list.        |
| Touch<br>Than, touch th                              | n scan, than select the sensor in                                                                    | the list.        |
| Touch<br>Than, touch th<br>BlueTooth Hr              | n scan, than select the sensor in<br>the lower left button to go to the A<br>try Sensors<br>scanning | the list.        |
| Touch<br>Than, touch th<br>BlueTooth Hr<br>Stop Scan | n scan, than select the sensor in<br>the lower left button to go to the A<br>try Sensors<br>scanning | the list.        |
| Touch<br>Than, touch th<br>BlueTooth Hr<br>Stop Scan | n scan, than select the sensor in<br>the lower left button to go to the A<br>try Sensors<br>scanning | the list.        |