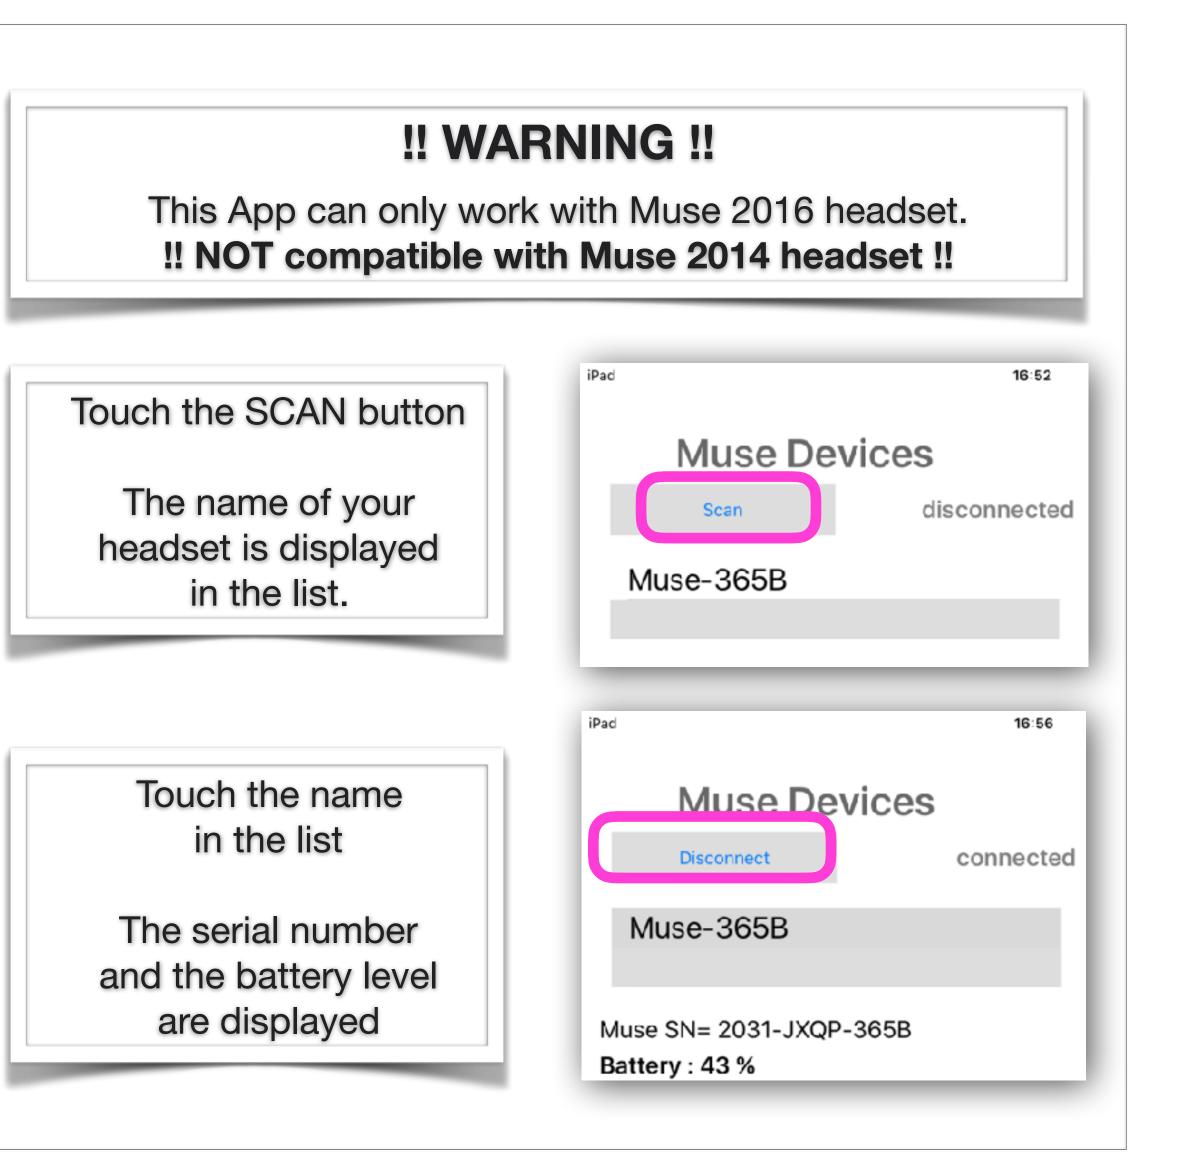

| Pad           | 16:52                                | *             |
|---------------|--------------------------------------|---------------|
| Muse D        | Devices                              |               |
| Scan          | disconnected                         |               |
|               |                                      |               |
|               |                                      |               |
|               |                                      |               |
|               |                                      |               |
| Touch S       | CAN to search for your 2016 MUS      | E Headset.    |
| Than to       | uch the device name to select it fro | om the list.  |
|               | WARNING !!!                          |               |
| This app is N | IOT designed to work with 2014 M     | USE Headset ! |
|               |                                      |               |
|               |                                      |               |
|               |                                      |               |
|               |                                      |               |
|               |                                      |               |
|               |                                      |               |
|               |                                      |               |
|               |                                      |               |
|               | Waves CSensors BiNer                 | ural          |