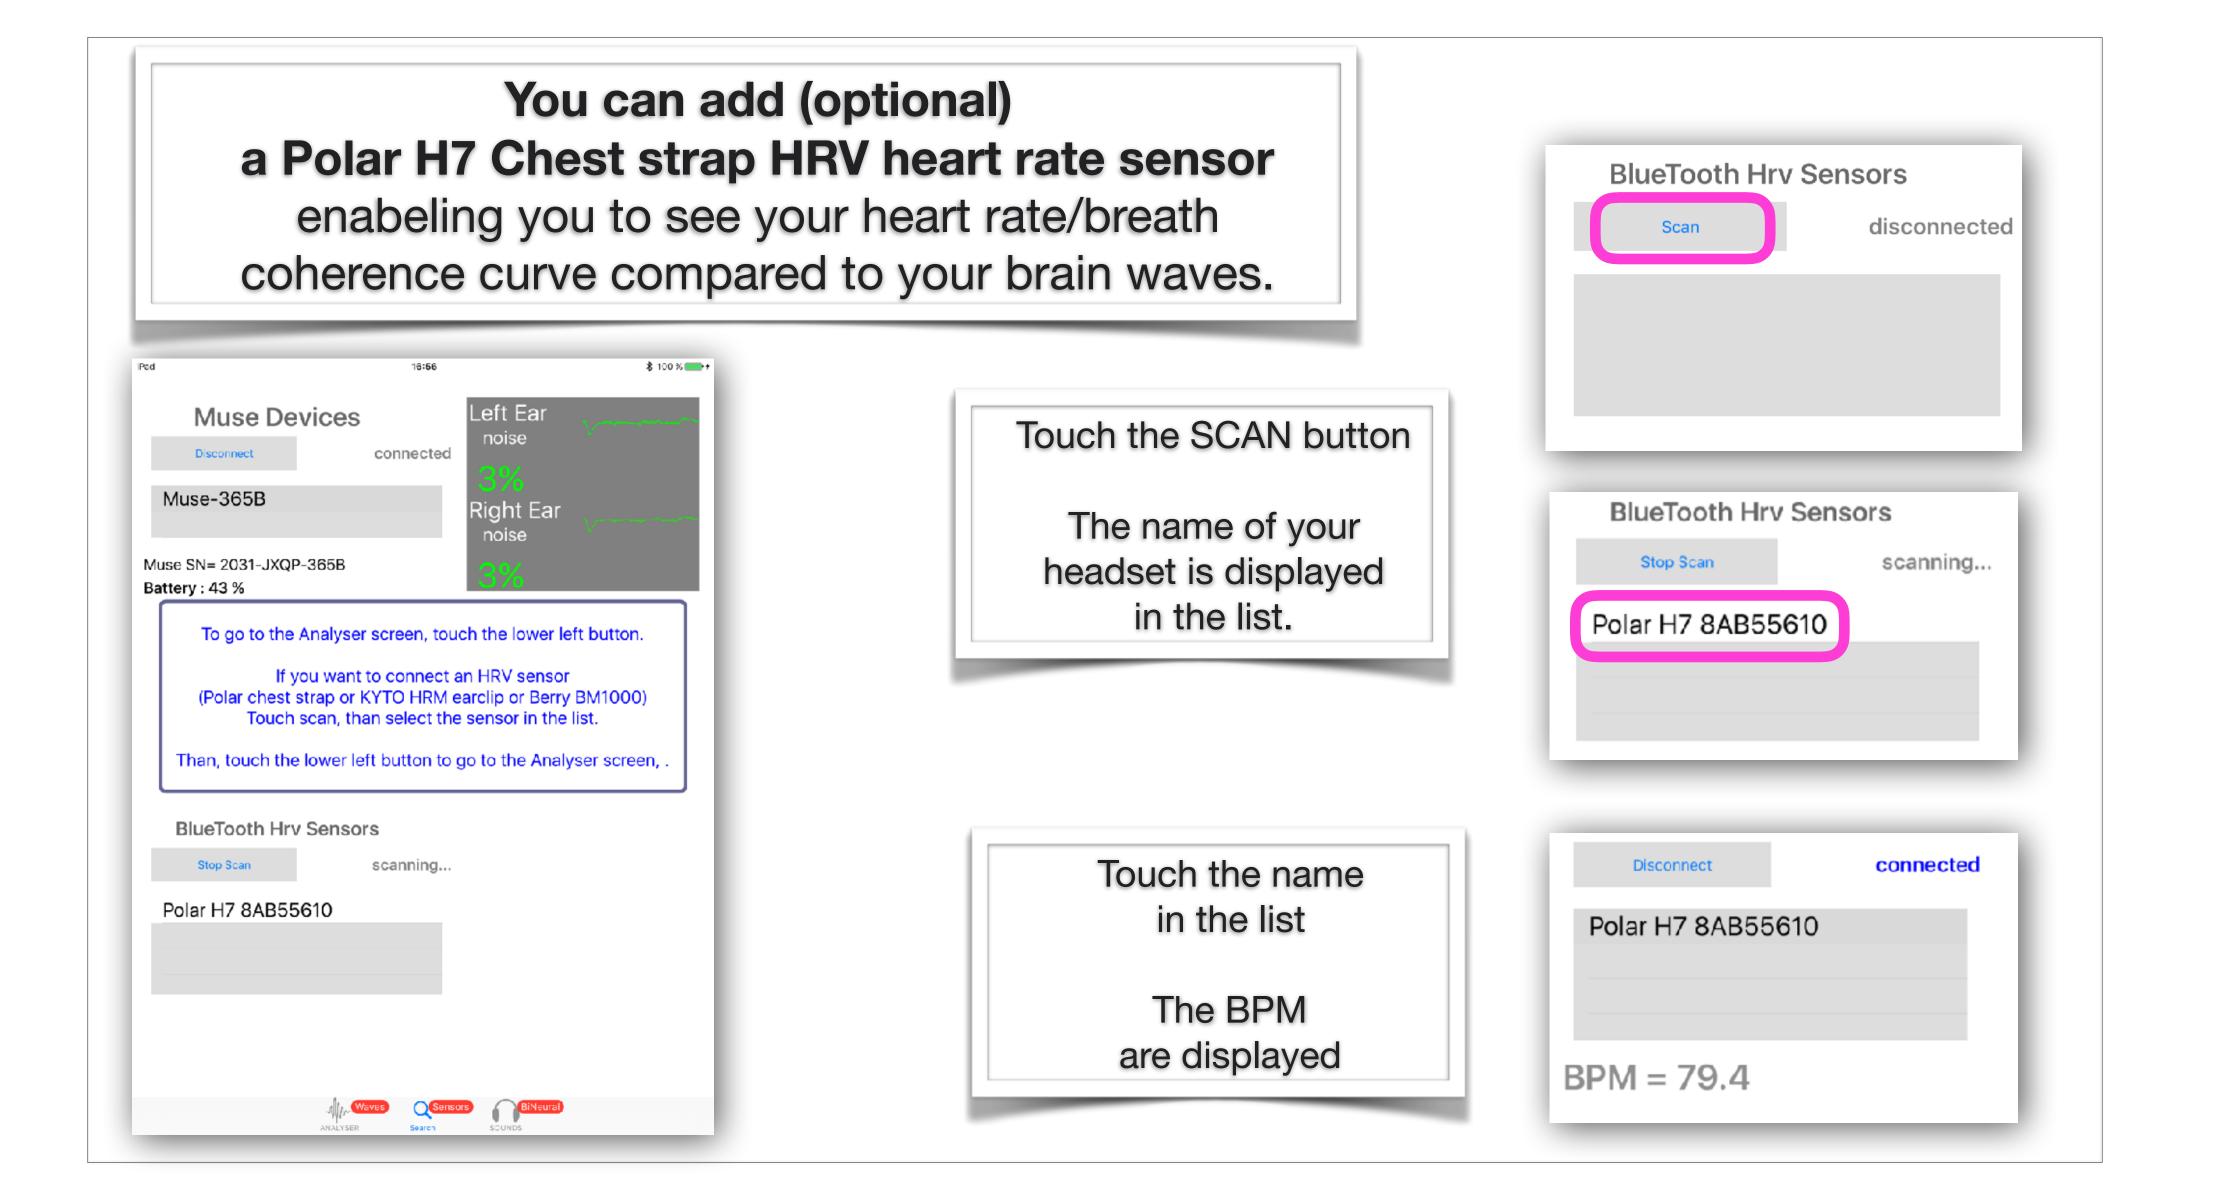

| I                                                    | 16:56                                                                                                | <b>≵</b> 100 % 🛑 |
|------------------------------------------------------|------------------------------------------------------------------------------------------------------|------------------|
| Muse De                                              |                                                                                                      | ar 🗸 📖 📖         |
| Disconnect                                           | connected                                                                                            |                  |
| Muse-365B                                            | 3%<br>Right E<br>noise                                                                               | Ear              |
| luse SN= 2031-JXQ<br>attery : 43 %                   | P-365B 3%                                                                                            |                  |
| (i oldi ollost                                       | strap or KYTO HRM earclip or E                                                                       | Serry BM 1000)   |
| Touch                                                | n scan, than select the sensor in                                                                    | the list.        |
| Touch<br>Than, touch th                              | n scan, than select the sensor in                                                                    | the list.        |
| Touch<br>Than, touch th<br>BlueTooth Hr              | n scan, than select the sensor in<br>the lower left button to go to the A<br>try Sensors<br>scanning | the list.        |
| Touch<br>Than, touch th<br>BlueTooth Hr<br>Stop Scan | n scan, than select the sensor in<br>the lower left button to go to the A<br>try Sensors<br>scanning | the list.        |
| Touch<br>Than, touch th<br>BlueTooth Hr<br>Stop Scan | n scan, than select the sensor in<br>the lower left button to go to the A<br>try Sensors<br>scanning | the list.        |